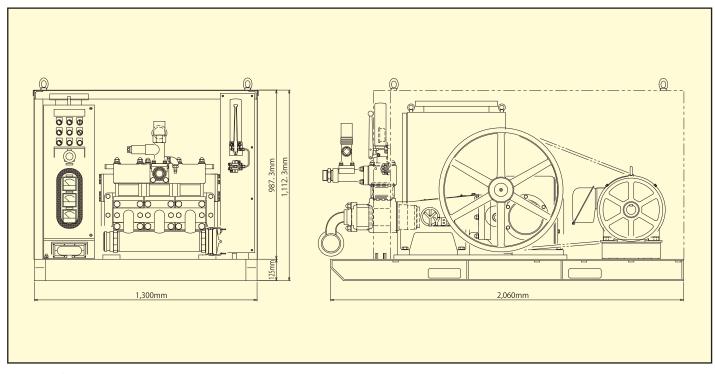

#### 仕様

| 12 107           |                                |
|------------------|--------------------------------|
| MODEL            | SG-40SV-e                      |
| 型式               | 三連プランジャーポンプ                    |
| ストローク            | 100 mm                         |
| プランジャー径          | Ф100 mm                        |
| 最大吐出圧力           | 2.5 MPa                        |
| 常用吐出圧力           | 2.0 MPa                        |
| 理論吐出量            | (224) ~630 l/min               |
| ポンプ回転数           | (95) <b>~</b> 267min⁻¹         |
| インバーター周波数調整範囲    | (25) ∼70 Hz                    |
| 吸入口径             | 100A(4")                       |
| 吐出口径             | 50A(2")                        |
| モーター出力           | 30 kW-4P(IE3仕様)(インバータ制御)       |
| 電圧               | 200 V                          |
| マシン寸法(L x W x H) | 2,060 mm x 1,300 mm x 1,112 mm |
| 質量               | 1,815 kg (概略質量)                |