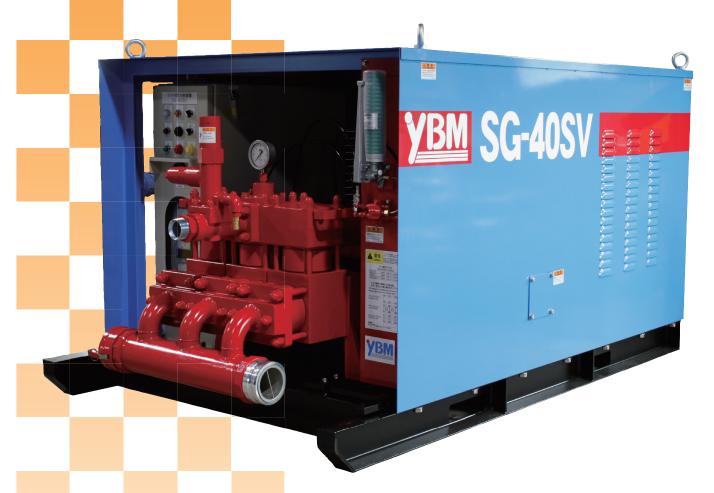

# **SG-40SV**

#### 特長

- 反転使用可能なリバーシブルタイプの高性能バルブを採用し、 高い耐久性と優れた安定注入を実現しました。
- 合理的か<mark>つ理想</mark>的なシー<mark>ル構成</mark>は、プランジャ部のパッキン寿命の問題を解決しました。また、給油方式は、手間をとらせないオートグリスタを採用しています。
- 吐出量の調整は、ダイヤルで無段階の調整が可能です。
- 操作性も良くイージーメンテナンス、ローランニングコストの高性能ポンプです

#### 仕様

| 12 107           |                                |
|------------------|--------------------------------|
| MODEL            | SG-40SV-e                      |
| 型式               | 三連プランジャーポンプ                    |
| ストローク            | 100 mm                         |
| プランジャー径          | Ф100 mm                        |
| 最大吐出圧力           | 2.5 MPa                        |
| 常用吐出圧力           | 2.0 MPa                        |
| 理論吐出量            | (224) ~630 l/min               |
| ポンプ回転数           | (95) <b>~</b> 267min⁻¹         |
| インバーター周波数調整範囲    | (25) ∼70 Hz                    |
| 吸入口径             | 100A(4")                       |
| 吐出口径             | 50A(2")                        |
| モーター出力           | 30 kW-4P(IE3仕様)(インバータ制御)       |
| 電圧               | 200 V                          |
| マシン寸法(L x W x H) | 2,060 mm x 1,300 mm x 1,112 mm |
| 質量               | 1,815 kg (概略質量)                |